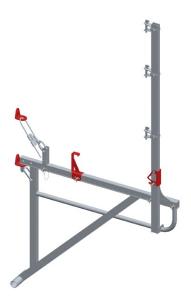

# OSSMAN® roof scaffolding with Echa-Fix® anchorage hooking device

The roof scaffolding is attached to the base of the roof to support the floors and railings.

#### FEATURES

Light and simple to use Adapts to all set-ups (Mansard roofs with dormer hooking or purlin, deck roofs with wall anchoring hook) Can take 2 levels of floorboard simultaneously

#### Technical description

In steel and aluminium

Actions : To work safely

Trades: Slate / Framework / Metal / Tile